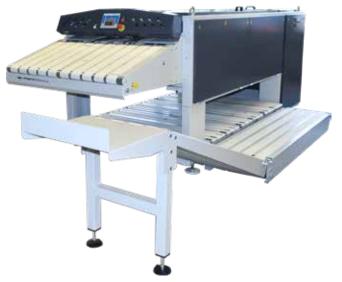

## ADVANCED TOWEL FOLDER

## FEATURES

- Advanced folding, sorting and stacking machine for a large variety of towels or dry articles.
- Machine is available in several executions:
  single lane making a French fold combined with 1 or 2 folds or a French fold
- Automatic sorting to three stackers underneath the machine
- Central conveyor left or right coming back to the operator
  or backwards to fit your laundry flow needs
- Fixed speed 52M/min
- Heavy duty steel construction: main frame with long lifespan due to rust protection by powder coating
- Safety according CE-regulations