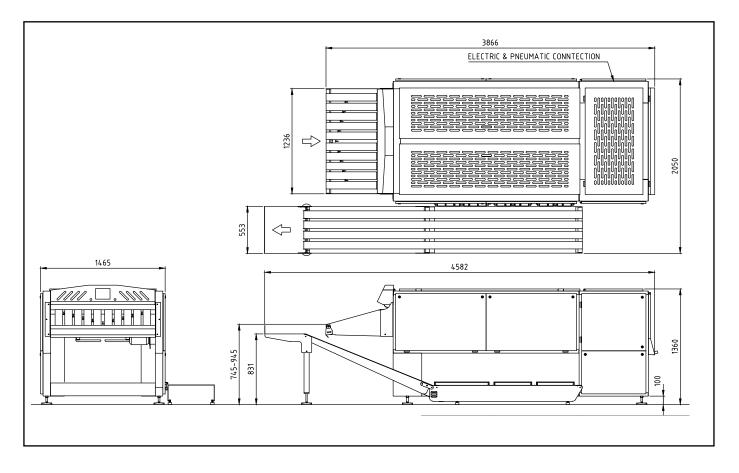

|                                | ATFV-MF            |
|--------------------------------|--------------------|
| WORKING WIDTH, MAX (MM)        | 1000               |
| WORKING LENGTH, MAX (MM)       | 1800               |
| DIMENSIONS WXDXH (MM)          | 2050 x 4580 x 1360 |
| NET WEIGHT (KG)                | 1320               |
| SHIPPING DIMENSIONS WXDXH (MM) | 1550 x 3950 x 1900 |
| GROSS WEIGHT (KG)              | 1400               |
| CONNECTION                     |                    |
| MAIN POWER                     | 400 / 50 / 60 /3   |
| ELECTRIC                       | 3,5 kW , 8,5A      |
| COMPRESSED AIR                 | DN15 (1/2")        |
| AIR PRESSURE (BAR)             | 6                  |
| CONSUMPTION                    |                    |
| COMPRESSED AIR (NL/MIN)        | 60                 |

Important Note: The position of the delivery conveyor can be in left or right. Delivery to front or rear. Please inform order desk when ordering