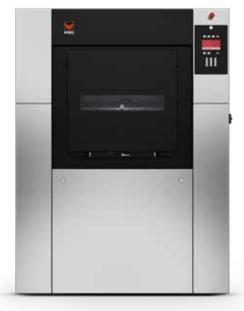

## HIGH-SPIN HYGIENIC BARRIER WASHER-EXTRACTORS

IMB360 36KG

IMB500 50KG

1MB700 70KG

## **FEATURES**

- · Freestanding, high spin
- · Oversized frame, bearings and drum
- · Large drain valves (2 x Ø 76 mm)
- · Easy access to all parts
- · Frequency controlled motor
- · Large door opening for easy loading and unloading
- · Aries Elite
  - Freely programmable
  - Multilingual
- Perforated lifting ribs: more mechanical action, lower water consumption
- Eco-friendly washing programs significantly reduces water and electricity consumption
- · USB & RS485 plug
- · Soap dispenser with 5 removable compartments
- · Designed with focus on ergonomy
- · Golden lock patented inner door lock mechanism