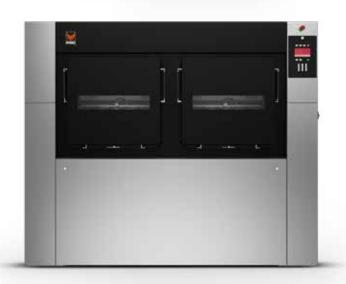

## HIGH-SPIN HYGIENIC BARRIER WASHER-EXTRACTORS

IMB360 36KG

IMB500 50KG

1MB700 70KG

## **FEATURES**

- · Freestanding, high spin
- · Oversized frame, bearings and drum
- · Large drain valves (2 x Ø 76 mm)
- · Easy access to all parts
- · Frequency controlled motor
- · Large door opening for easy loading and unloading
- · Aries Elite
  - Freely programmable
  - Multilingual
- Perforated lifting ribs: more mechanical action, lower water consumption
- Eco-friendly washing programs significantly reduces water and electricity consumption
- · USB & RS485 plug
- · Soap dispenser with 5 removable compartments
- · Designed with focus on ergonomy
- · Golden lock patented inner door lock mechanism