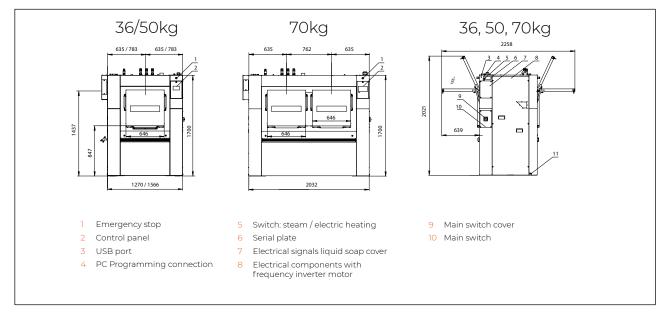

IMB 360 - 500

IMB 700

|                            |                                                                   | ı                                                                 | I                                                                 |
|----------------------------|-------------------------------------------------------------------|-------------------------------------------------------------------|-------------------------------------------------------------------|
|                            | IMB360                                                            | IMB500                                                            | IMB700                                                            |
| DRUM                       |                                                                   |                                                                   |                                                                   |
| CAPACITY 10:1 (KG)         | 36                                                                | 50                                                                | 70                                                                |
| VOLUME (L)                 | 360                                                               | 500                                                               | 700                                                               |
| DRUM DIAMETER (MM)         | 775                                                               | 775                                                               | 775                                                               |
| DRUM DEPTH (MM)            | 764                                                               | 1060                                                              | 1484                                                              |
| NUMBER OF DRUMS            | 1                                                                 | 1                                                                 | 2                                                                 |
| NUMBER OF LOADING DOORS    | 1                                                                 | 1                                                                 | 2                                                                 |
| NUMBER OF UNLOADING DOORS  | 1                                                                 | 1                                                                 | 2                                                                 |
| MOTOR                      |                                                                   |                                                                   |                                                                   |
| POWER (KW)                 | 4                                                                 | 7,5                                                               | 7,5                                                               |
| DRUM SPEED                 |                                                                   |                                                                   |                                                                   |
| WASH SPEED (RPM)           | 41                                                                | 41                                                                | 41                                                                |
| EXTRACTION SPEED (RPM)     | 900                                                               | 900                                                               | 900                                                               |
| G-FACTOR                   | 350                                                               | 350                                                               | 350                                                               |
| PROGRAMMER                 |                                                                   |                                                                   |                                                                   |
| ARIES ELITE                | standard                                                          | standard                                                          | standard                                                          |
| CABINET                    |                                                                   |                                                                   |                                                                   |
| DOOR OPENING ANGLE (°)     | 155                                                               | 155                                                               | 155                                                               |
| HEATING                    |                                                                   |                                                                   |                                                                   |
| 100% HOT WATER (°C)        | 90                                                                | 90                                                                | 90                                                                |
| 100% ELECTRICAL (KW)       | 36                                                                | 48                                                                | 60                                                                |
| STEAM HIGH PRESSURE (BAR)  | 3-8                                                               | 3-8                                                               | 3-8                                                               |
| CONNECTIONS                |                                                                   |                                                                   |                                                                   |
| ELECTRICAL                 | 3 x 200-240/50-60Hz<br>3 x 380-415/50-60Hz<br>3 x 440-480/50-60Hz | 3 x 200-240/50-60Hz<br>3 x 380-415/50-60Hz<br>3 x 440-480/50-60Hz | 3 x 200-240/50-60Hz<br>3 x 380-415/50-60Hz<br>3 x 440-480/50-60Hz |
| WATER INLET (MM)           | 3 x 25 (1")                                                       | 3 x 25 (1")                                                       | 3 x 25 (1")                                                       |
| STEAM INLET (MM)           | 19 (3/4")                                                         | 19 (3/4")                                                         | 19 (3/4")                                                         |
| DRAIN DIAMETER (MM)        | 2 x 76 (3")                                                       | 2 x 76 (3")                                                       | 2 x 76 (3")                                                       |
| DIMENSIONS                 |                                                                   |                                                                   |                                                                   |
| $H \times W \times D$ (MM) | 1700 x 1270 x 980                                                 | 1700 x 1566 x 980                                                 | 1700 x 2032 x 980                                                 |
| NET WEIGHT (KG)            | 960                                                               | 1130                                                              | 1310                                                              |
| TRANSPORT DATA             |                                                                   |                                                                   |                                                                   |
| DIMENSIONS H x W x D (MM)  | 2005 x 1530 x 1255                                                | 2005 x 1830 x 1195                                                | 2005 x 2290 x 1195                                                |
| GROSS WEIGHT (KG)          | 1090                                                              | 1280                                                              | 1470                                                              |