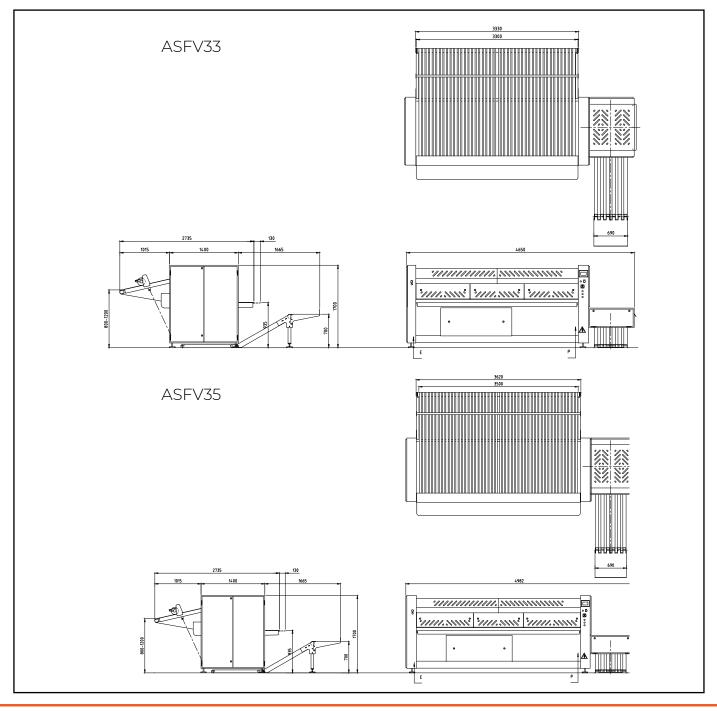

|                                | ASFV30             | ASFV33 | ASFV35             |
|--------------------------------|--------------------|--------|--------------------|
| WORKING WIDTH, MAX (MM)        | 3000               | 3300   | 3500               |
| DIMENSIONS WXDXH (MM)          | 4700 x 4100 x 1800 |        | 4900 x 4100 x 1800 |
| NET WEIGHT (KG)                | 1700               |        | 2000               |
| SHIPPING DIMENSIONS WXDXH (MM) | 4700 x 1900 x 2200 |        | 4900 x 1900 x 2200 |
| GROSS WEIGHT (KG)              | 1750               |        | 2050               |
| CONNECTION                     |                    |        |                    |
| MAIN POWER                     | 400 / 50 / 60 /3   |        |                    |
| ELECTRIC                       | 4,5 kW , 11A       |        |                    |
| COMPRESSED AIR                 | DN15 (1/2")        |        |                    |
| AIR PRESSURE (BAR)             | 6                  |        |                    |
| CONSUMPTION                    |                    |        |                    |
| COMPRESSED AIR (NL/MIN)        | 250                |        |                    |