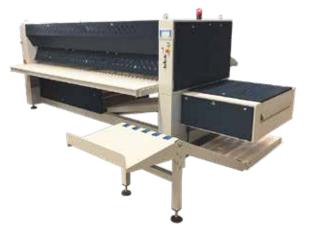

# SHEET FOLDER WITH DROP STACKER ASFV30 / 33 / 35

## FEATURES

- The best solution for bed sheets, duvets, tablecloths and large sheets
- High speed folder with single lane sheets making 2 lateral folds combined with 3 cross folds and stacking by a drop stacker
- $\cdot$   $\,$  It saves labor for higher productivity and folding quality
- First and second length folds are executed by air knife
- First cross fold by knife. Second and third cross folds by knifes and belt reverse conveyor.
- Moveable delivery table for small items by-pass cross folding
- Standard max. length on multi-lane is 1 200mm
- Automatic speed synchronisation from 7 to 50M/min
- Safety according to CE-regulations
- Heavy duty steel construction: main frame with long
  lifespan due to rust protection by powder coating
- Stacker can be positioned on right or left, to fit laundry you path