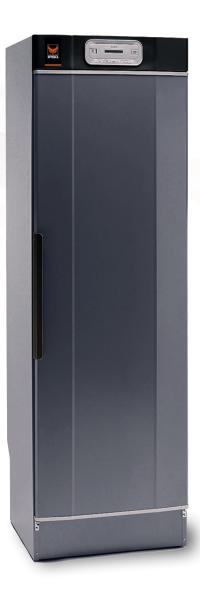

## Drying cabinet

## DC 4

## Features

- Flexible construction allows hanging bars to slide easily forward for easy access to garments or down for more space
- Easy to install; the evacuating channel is connected to the ventilation system and the humid air is transported out of the room
- All electrical components are placed on the top which makes it easy to maintain
- Pull-out hanging system
- 3 temperatures; high, normal, low
- Energy efficient
- Overheat protection
- IP 24 classification.
- CE-approved