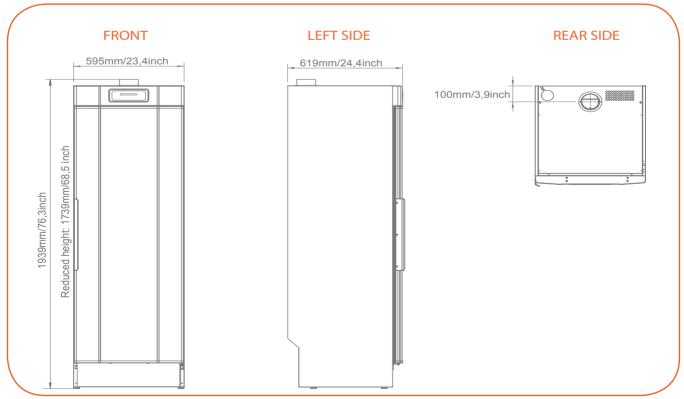

## Markets

Day care center, Schools, Road workers dressing room, Ships, Airports, Ski resorts, Campings, Security

|                                | DC4                     |  |
|--------------------------------|-------------------------|--|
| oading capacity                | 4 kg/8,8 lbs            |  |
| Orying capacity                | 17 g/min*               |  |
| Hanging length                 | 16 m/52,5 feet          |  |
| Heating effect                 | 1,5 kW                  |  |
| Total effect                   | 1,535 kW                |  |
| Energy consumption economy /kg | 0,5 kWh                 |  |
| Energy consumption express /kg | 0,6 kWh                 |  |
| ELECTRICAL CONNECTIONS         |                         |  |
| Standard electrical connection | 220-240/50/60 Hz/1phase |  |
| -use                           | 10 A                    |  |
| Total effect                   | 1,535 kW                |  |
| Heating elements               | 1,5 kW                  |  |
| AIR CONNECTIONS                |                         |  |
| Outlet exhaust                 | ø 100 mm/3,94 inch      |  |
| Outlet air flow                | 45 m³/h                 |  |
| Pressure drop                  | max 60 Pa               |  |
| Dewatering capacity            | 17 g/min*               |  |
| SOUND LEVEL                    |                         |  |
| Airborne sound level           | 60 dB(A)                |  |
| SHIPPING DATA                  |                         |  |
| Net                            | 61 kg/134,5 lbs         |  |
| Crated                         | 4 kg/8,8 lbs            |  |
| Shipping data net              | 65 kg/143 lbs           |  |
| Shipping volume                | 0,2 m <sup>3</sup>      |  |
| DIMENSIONS                     |                         |  |
| Width                          | 595 mm/23,4 inch        |  |
| Depth                          | 619 mm/24,4 inch        |  |
|                                | 1939 mm/76,3 inch       |  |